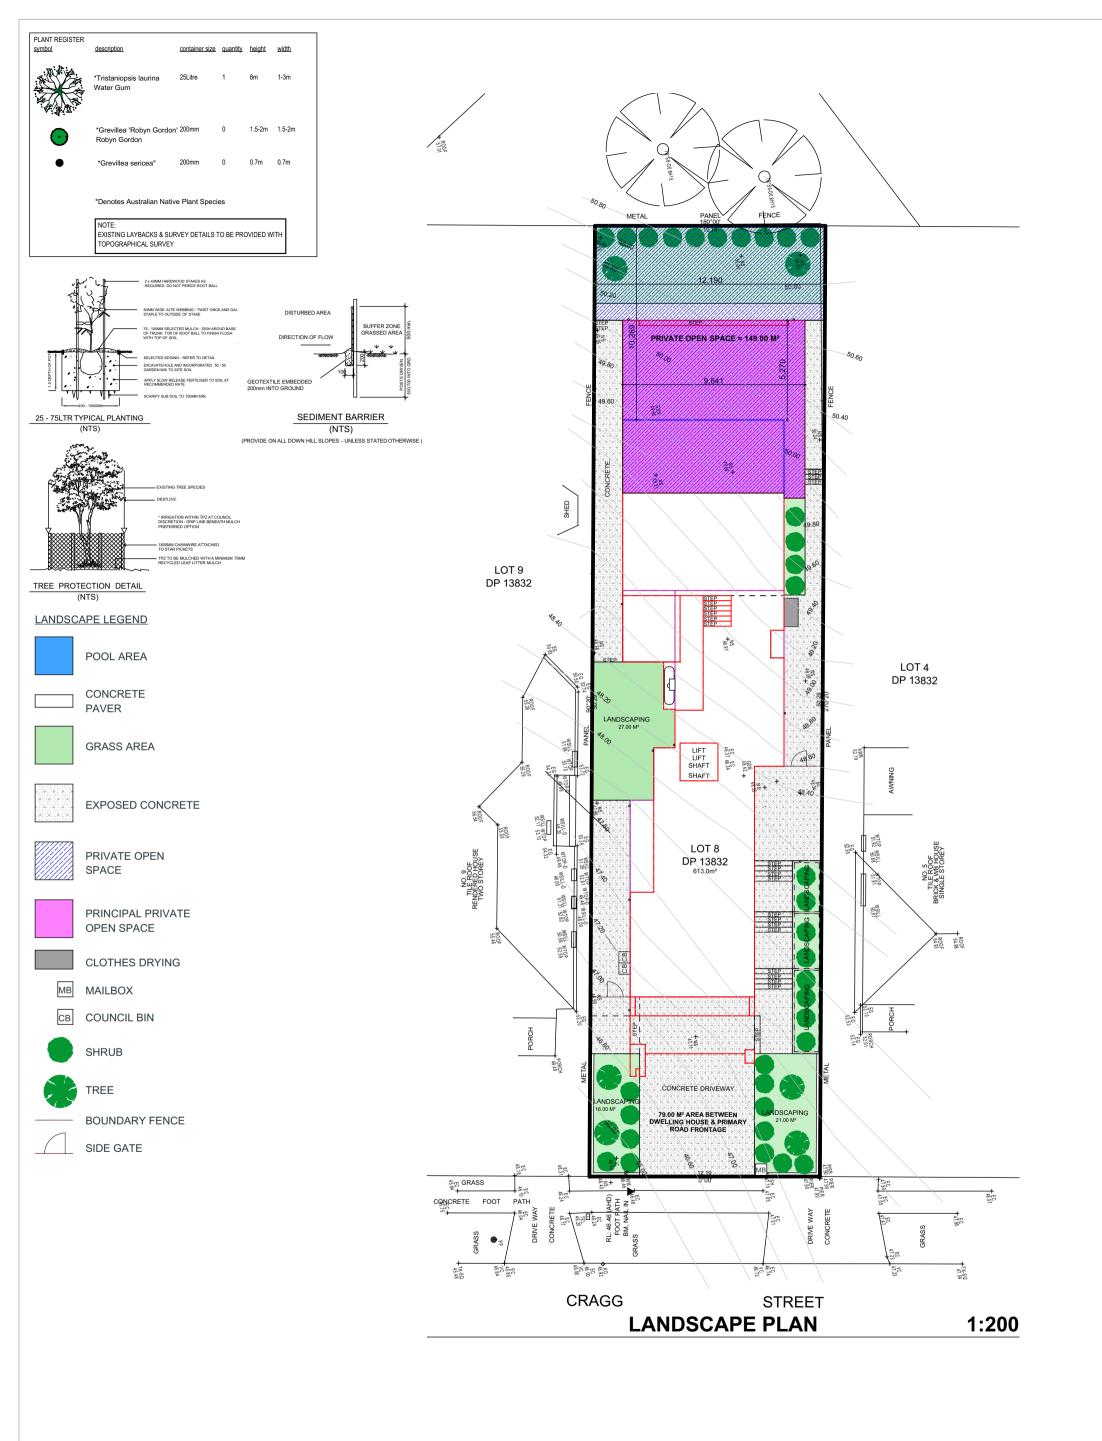

DP NO: 13832

PROJECT DETAILS FILLS PROPOSED: DOUBLE STOREY HOUSE WITH STEEL BEAM BASEMENT CARPARKING OVERHEAD CLIENT NAME: JOYCE NGUYET HANG ADDRESS: 7 CRAGG ST, CONDELL PARK TILED LOT NO: 8

COUNCIL: CANTEBURY BANKSTOWN COUNCIL

DESIGNED: AO CHECKED: AO DRAWN: AO DATE: 27/04/2022 SCALE: 1:200, DRAWING NO: 16 TITLE: LANDSCAPE PLAN